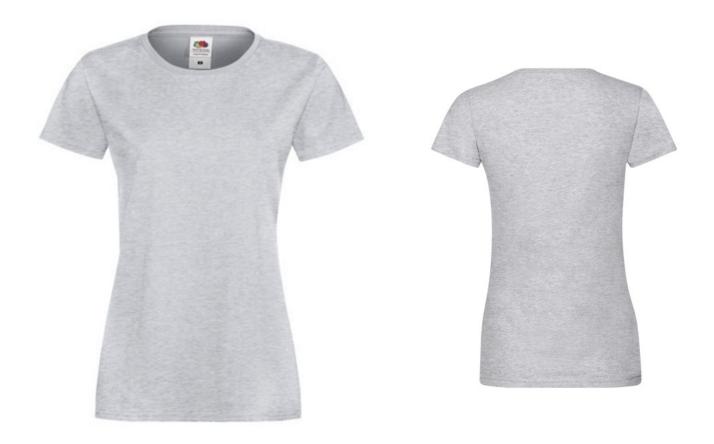

# FRUIT OF THE LOOM, LADIES SOFSPUN, WOMEN'S T-SHIRT, ASH GRAY, L

## **Basic informations**

Size: L Length: 48.5 Width: 37.5 Height: 30 Color: Ash gray Size: L

#### Specification

Fruit of the Loom, Ladies Sofspun, women's T-shirt, ash gray, L. Women's cotton T-shirt, made of 97% cotton and 3% polyester, 165gm / m2 cotton, T-shirt made of innovative Sofspun cotton for a super soft feel on the skin, modern cut, slightly fitting collar, slightly waist-high, T-shirt ready for branding and comfortable wear. Branding: DTG, screen printing, flex, flock.